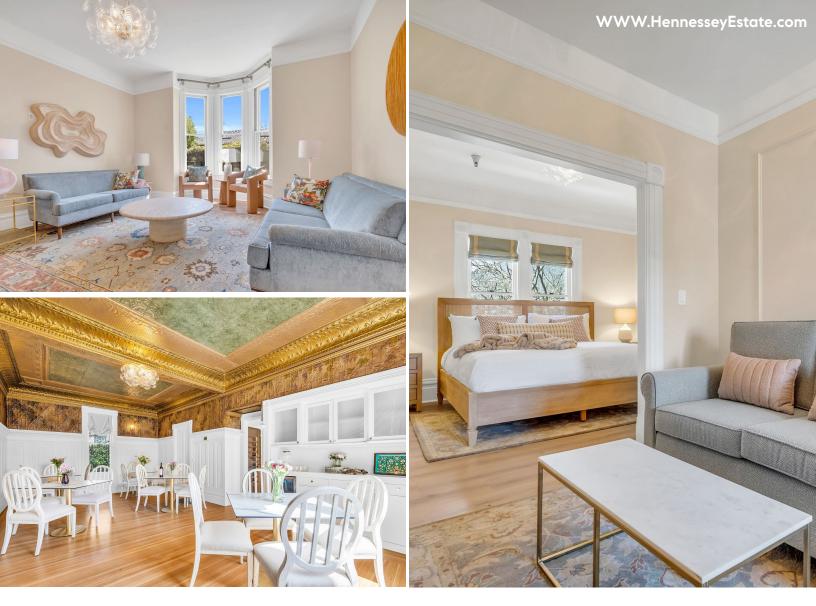

Featuring 10 beautifully appointed guest rooms across two buildings, each space is designed for ultimate comfort and relaxation. Wake up to a professional chef created breakfast from the state-of-the-art commercial kitchen. Admire the meticulously maintained historic architecture, including original stained glass windows, lounge by the brand new sparkling pool and spa, or unwind in the ever-inviting common areas after a day of exploring the world renowned Napa Valley. Situated in the heart of downtown Napa, the capital of California Wine Country, Hennessey Estate provides the perfect home base for your elevated Napa Valley getaway, inviting you to relax, recharge, and return again.