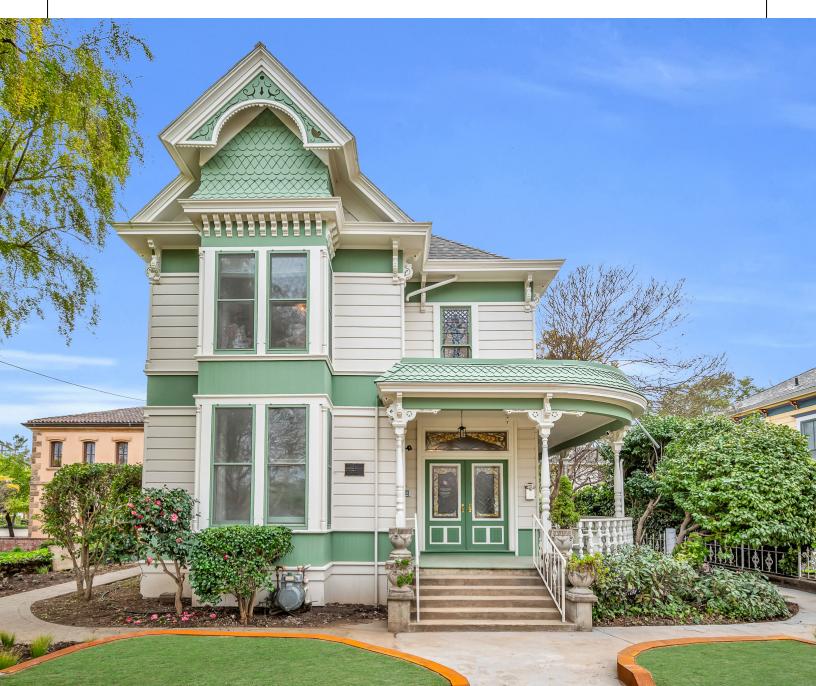

## Hennessey Estate: Where Historic Napa Meets Modern Luxury

Originally built in the late 19th century, The Hennessey Estate is a striking example of Stick-Eastlake architecture, commissioned by Dr. Edwin Hennessey and meticulously crafted by Napa carpenter M.E. Johnson. For nearly a century, this Victorian gem stood as a private residence before its transformation into a beloved bed and breakfast in 1985. Now under new ownership and fresh from an extensive 2025 remodel, Hennessey Estate has been thoughtfully restored-seamlessly blending its rich heritage with contemporary elegance.

Featuring 10 beautifully appointed guest rooms across two buildings, each space is designed for ultimate comfort and relaxation. Wake up to a professional chef created breakfast from the state-of-the-art commercial kitchen. Admire the meticulously maintained historic architecture, including original stained glass windows, lounge by the brand new sparkling pool and spa, or unwind in the ever-inviting common areas after a day of exploring the world renowned Napa Valley. Situated in the heart of downtown Napa, the capital of California Wine Country, Hennessey Estate provides the perfect home base for your elevated Napa Valley getaway, inviting you to relax, recharge, and return again.