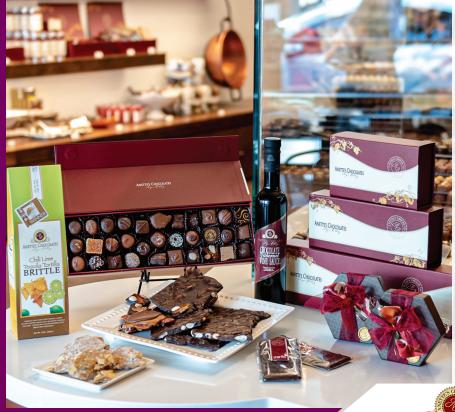

#### ANETTE'S CHOCOLATES 1321 First Street 707-252-4228 anettes.com

#### HOURS

Mon-Thurs 9:30am-6pm Fri-Sat 10am-9pm Sun 11am-6pm (with extended holiday hours)

OXBOW LOCATION 610 First Street Mon-Sat 9am-8pm Sun 9am-7pm

### ABOUT

Anette's Chocolates is an artisanal chocolate factory in the heart of downtown Napa. Anette, her brother Brent and Mary Stornetta have worked together for over 28 years creating truffles, rich creams, caramels, Beer Brittles and decadent Chocolate Wine Sauces. Many of their recipes have been handed down and perfected over the past 70 years while several other creations are new. Anette's Chocolates has pre-packed assortments of chocolate boxes, Brittle and Sauce gift packs, elegant gifts/chocolate boxes and custom packaging. Don't forget to enjoy a gourmet Mocha made with pure chocolate or a scoop of their rich homemade ice creams! Visit Anette's for a tantalizing experience