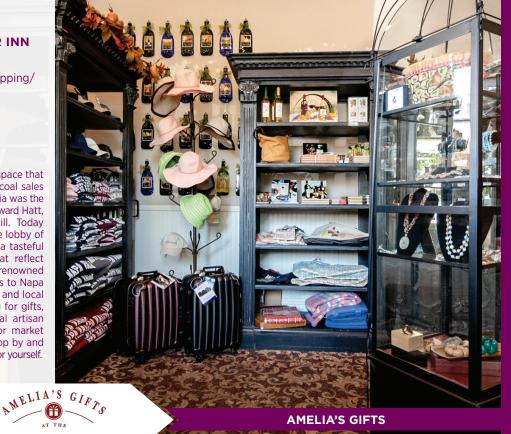

## AMELIA'S GIFTS AT THE NAPA RIVER INN

500 Main Street 707-224-8023 historicnapamill.com/shopping/ amelias-gifts

#### HOURS Sun-Thur 9am-5:30pm Fri-Sat 10am-6:30pm

# ABOUT

Amelia's Gifts occupies the space that in the 1880's served as the coal sales office of the Napa Mill. Amelia was the daughter of Captain Albert Edward Hatt. the owner of the Napa Mill. Today Amelia's Gifts, located in the lobby of the Napa River Inn. carries a tasteful assortment of products that reflect the lifestyle of the world-renowned Napa Valley. The shop caters to Napa Mill customers, hotel quests and local shoppers. If you are looking for gifts, personal spa products, local artisan goods, jewelry, handbags or market baskets, we invite you to stop by and experience the Napa lifestyle for yourself.