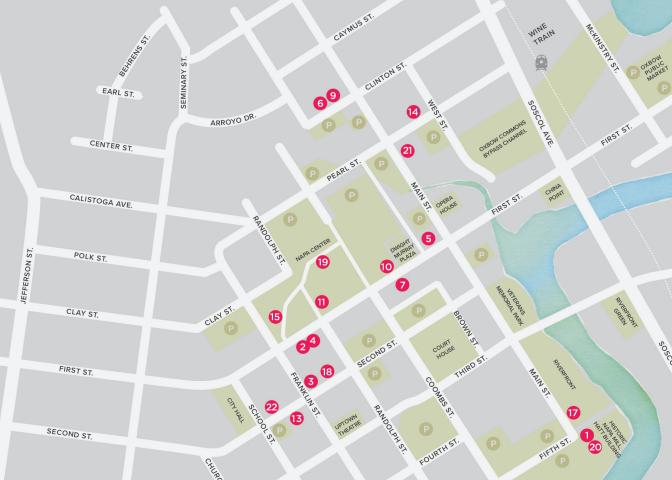

# **SHOP GUIDE** (number refers to map location and page number)

- Amelia's Gifts at the Napa River Inn
- Annette's Chocolates
- Antiques on Second
- Art Gallery Napa Valley
- Boho Lifestyle
- Bustle + Wed/Farmhouse
- Inti
- Grapeleaf Graphics
- Miyamo Clothing
- Macbella

- Muguette Renée
- Napa Bookmine
- **I5** Napa Valley Jewelers
- 17 Napa Valley Welcome Center
- 18 Nostalgia of Napa
- 19 Toy B Ville
- 20 Vintage Sweet Shoppe
- 21 Williamson & Co. Men's Wear
- 22 Wunder Boutique and Salon